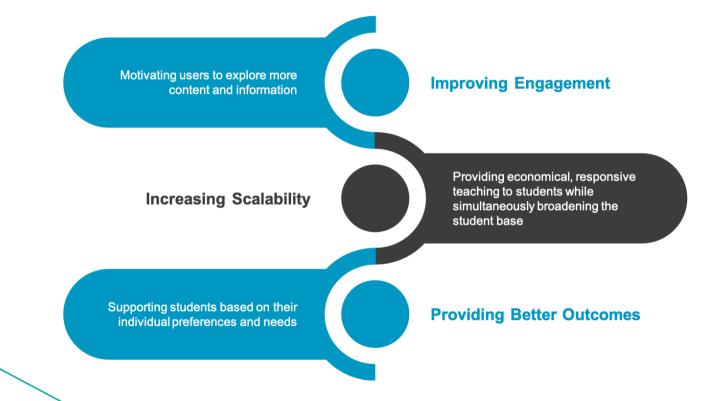

## How Might Personalization Help?

### **BENEFITTING TEACHING AND LEARNING**

5