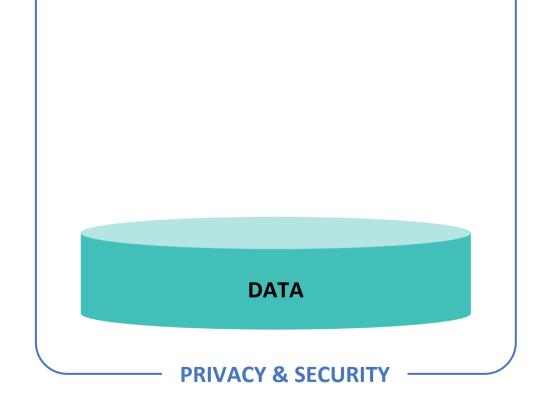

### **BLACKBOARD CAPABILITIES**

Third-party and client-built integrations

DATA

### **PRIVACY & SECURITY**

### **PRIVACY & SECURITY**

 $\leftarrow$ 

Blackboard is focused on enabling personalized experiences, fueled by data, to advance learning so that all learners, educators and institutions can realize their goals.