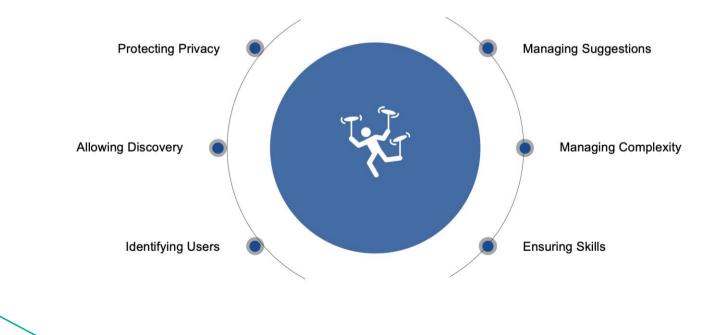

## What Does 'Personalization' Mean?

accesses the

solution

navigates or

solution

transverses the

interacts with the

solution

identifies the user

and the user's

needs

adapts to the user

and the user's

needs

searches or finds

information within

the solution

How the solution recommends or suggests information to the user

4

## What Are The Challenges of Personalization?

### **ENSURING EFFECTIVE PERSONALIZATION**

Delivering Personalized Experiences to Advance Learning

Blackboard is a leading EdTech company, serving higher education, K-12, corporate and government clients in every region of the world.