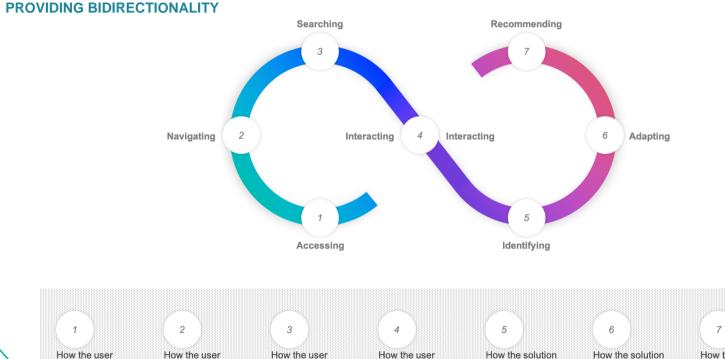

## What Does 'Personalization' Mean?

accesses the

solution

navigates or

solution

transverses the

interacts with the

solution

identifies the user

and the user's

needs

adapts to the user

and the user's

needs

searches or finds

information within

the solution

How the solution recommends or suggests information to the user

4