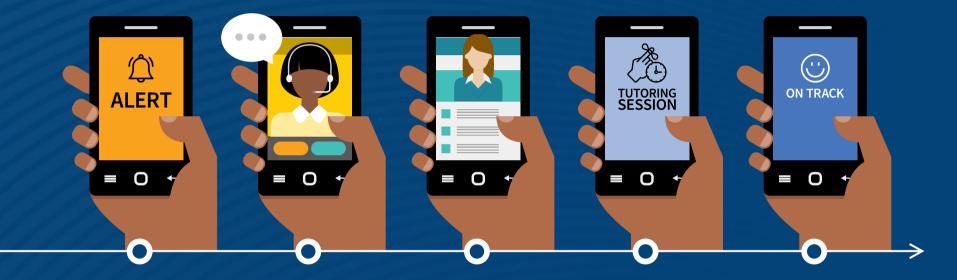

### Learning Experience Ecosystem

The user experience makes personalization real for students, educators, instructors and parents.

### **PERSONALIZED EXPERIENCES**