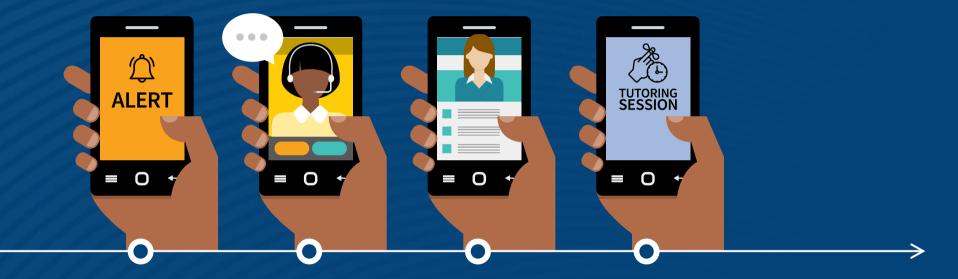

### SUPPORTING THE STUDENT JOURNEY

## What Does 'Personalization' Mean?

accesses the

solution

navigates or

solution

transverses the

interacts with the

solution

identifies the user

and the user's

needs

adapts to the user

and the user's

needs

searches or finds

information within

the solution

How the solution recommends or suggests information to the user

4