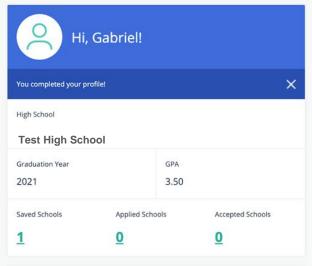

#### **Student Credentials**

- Say hello to the new myOptions!
- Define Student Credentials
- Notifications & Export Options
- Search and Filter Credentials
- Launch Details