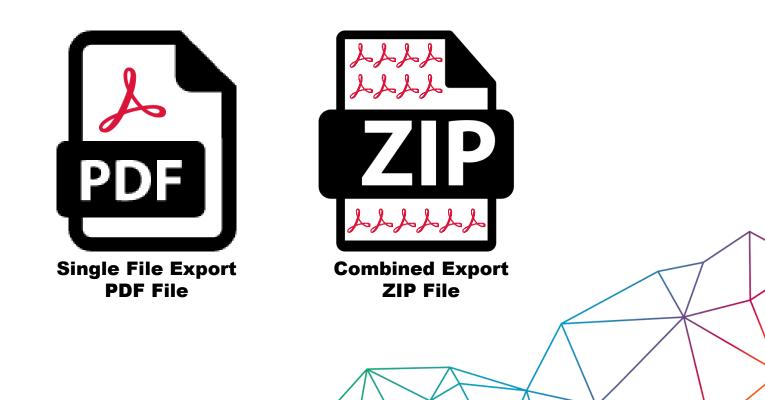

## Single File:

<Type>-<Student ID>-<Student First Name>-<Student Last Name>-<YYYY-MM-DD-HH-MM-SS-ss>-<HS Name>.pdf

Example: Recommendation-962409406-Joseph-Fitzsimmons-2020-09-22-14-38-04-27-Washington-High-School.pdf

## **Combined Export:**

Encoura-Student-Credentials-<YYYY-MM-DD>.zip

Example: Encoura-Student-Credentials-2020-09-15.zip

**Demo Student Credentials** 