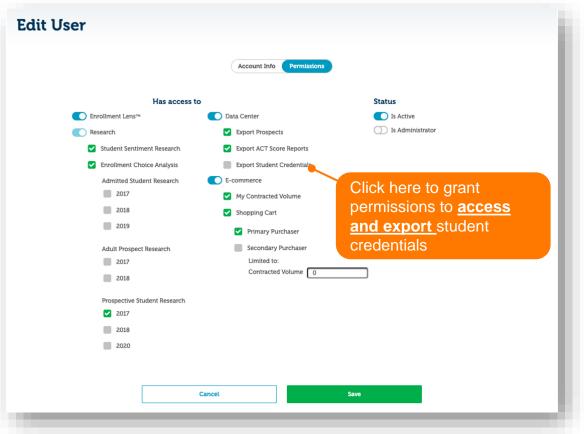

# Setting User Permissions

Accessing Student Credentials

Adding Users

## Automatic

- All Administrators have access
- All users with ACT Score Report permissions have access

## **Adding Users**

- Administrators can add user with Student Credential permissions
- No Administrator? Contact support@encoura.org